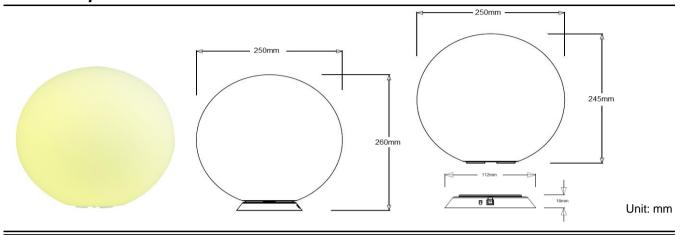

IP Rating : IP 68

Approval : CE, ROHS

Dimension : Complete unit: 260 (L) x 250 (W) mm; Main unit: 245 (L) x 250 (W) mm;

Charging base: 112 (D) x 18 (L) mm

Weight : 582g

Warranty Period : 12 months from ex-factory date