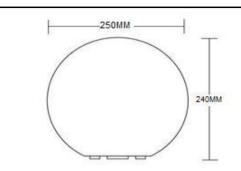

## Model No.: 058083-LA

Unit: mm

| Product Category          | : | LED Cordless Light                                              |
|---------------------------|---|-----------------------------------------------------------------|
| Product Name              | : | MoodLite Globe                                                  |
| Description               | : | LED Cordless Mood/Decorative Light 25cm (with external adaptor) |
| Input Voltage             | : | 100-240VAC, 50/60 Hz, 0.2A *                                    |
| Output Voltage            | : | 5VDC, 1000mA *                                                  |
| Standby Current           | : | 2-4mA                                                           |
| Operating Current         | : | 78-186mA (Colour Changing) and 317mA (White)                    |
| Input Wattage             | : | < 5W                                                            |
| Output Wattage            | : | < 3W                                                            |
| LED Type                  | : | 12 x Red, 12 x Green, 12 x Blue and 12 x White                  |
| Luminous Flux / Intensity | : | 16200mcd in total (white mode) **                               |
| Battery Operation         | : | Fully charged ~6 hrs. Operates ~8 hours continuously ***        |
| Operating Temperature     | : | 0°C to 45°C (Charging), -20°C to 60°C (Discharging)             |
| Storage Temperature       | : | -20°C to 25°C                                                   |
| Housing Material          | : | PE                                                              |
| IP Rating                 | : | IP 68                                                           |
| Approval                  | : | CE                                                              |
| Dimension                 | : | 240 (L) x 250 (W) mm                                            |
| Weight                    | : | 0.72kg                                                          |
| Warranty Period           | : | 12 months from ex-factory date                                  |