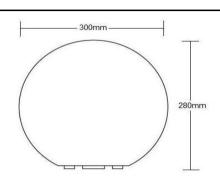

Storage Temperature : -20°C to 25°C

Housing Material : PE

IP Rating : IP 68

Approval : CE

Dimension : 280 (L) x 300 (W) mm

Weight : 0.91kg

Warranty Period : 12 months from ex-factory date

<sup>\*</sup> External adaptor, EU plug.